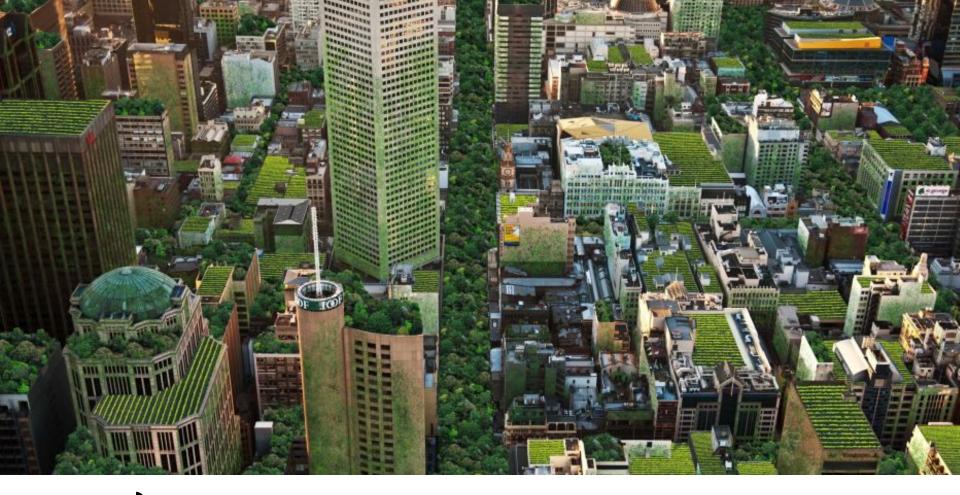

### "By 'greening up' our walls, air pollution can be reduced by 30%."

- Prof. Rob MacKenzie,

Birmingham University