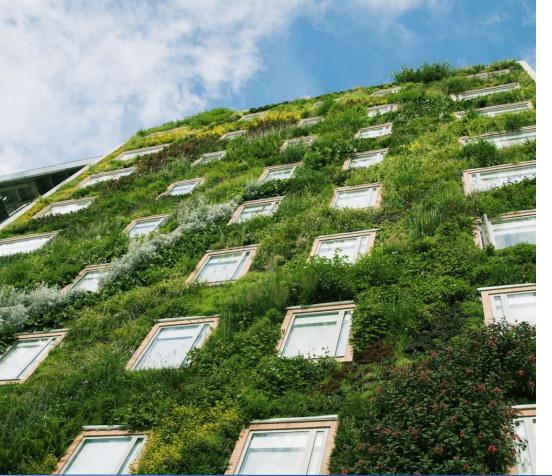

### "By 'greening up' our walls, air pollution can be reduced by 30%."

- Prof. Rob MacKenzie,

Birmingham University